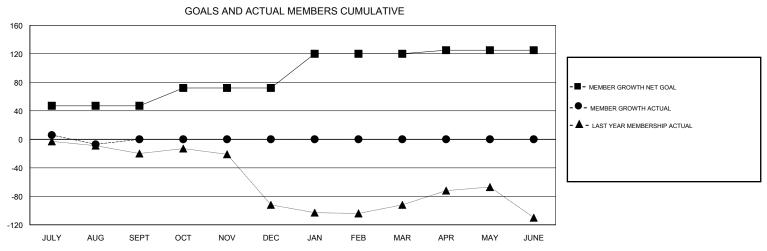

## **CARLTON LLOYD LOCATION GUYANA GMT CA** Clubs Members RESULTS FOR 2018-2019 RESULTS FOR 2018-2019 NEW CLUB GOAL NEW CLUBS DROPPED CLUBS MEMBER GROWTH NET MEMBER GROWTH DROPPED QUARTER QUARTER GOAL ACTUAL MEMBERS ACTUAL (including transfers) 2 47 58 44 JULY/AUG/SEPT JULY/AUG/SEPT 0 25 0 0 OCT/NOV/DEC OCT/NOV/DEC 0 1 0 0 0 48 JAN/FEB/MAR JAN/FEB/MAR 0 0 0 5 0 0 APR/MAY/JUNE APR/MAY/JUNE